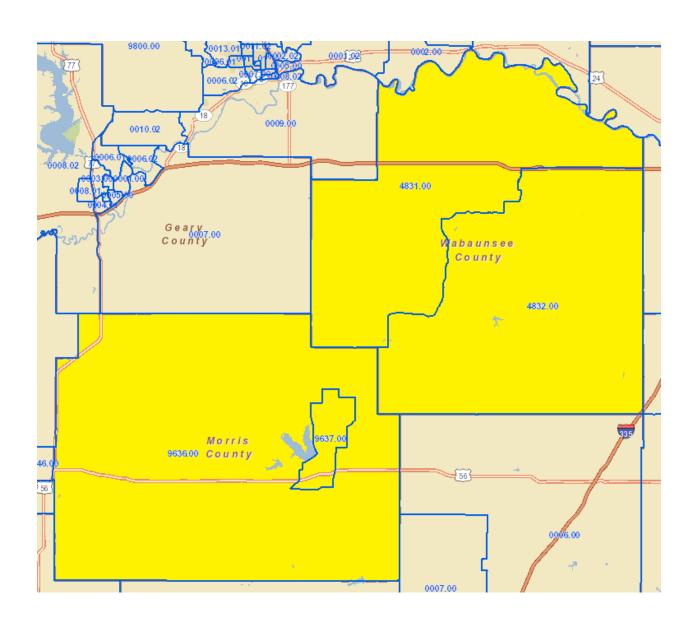

# **Assessment Area**

Morris County, KS – Census Tracts 963600, 963700 Wabaunsee County, KS – Census Tracts 483100, 483200